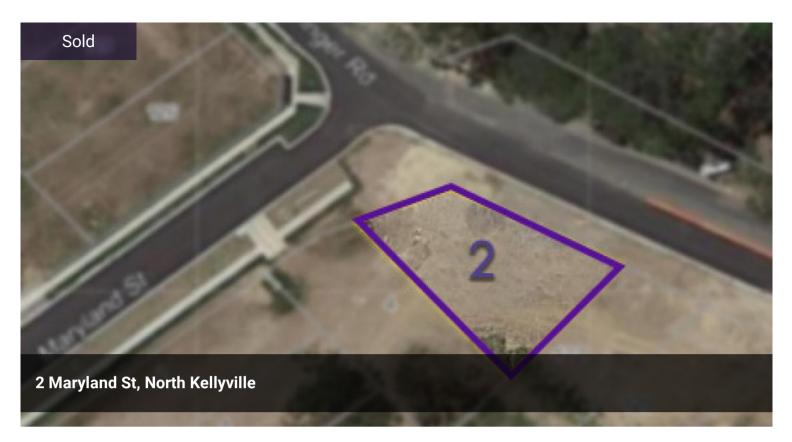

## LARGE REGISTERED CORNER BLOCK!

Set in an attractive location this 609 sqm block offers an ideal 29.9m frontage.

Registered and ready to be built on, contact Laura Coleman on 0415 032 367 today arrange an inspection.

| Price         | SOLD        |
|---------------|-------------|
| Property Type | Residential |
| Property ID   | 132         |
| Land Area     | 609 m2      |