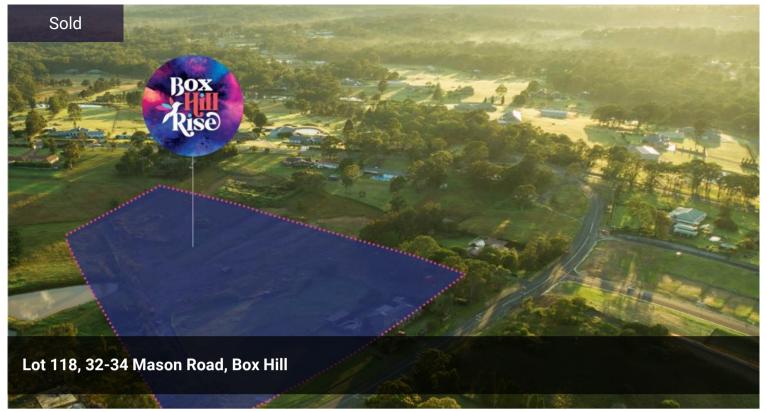

## **LOT 118**

## lot 118

The above information provided has been furnished to us by the vendor/s. We have not verified whether or not that information is accurate and do not have any belief in one way or the other in its accuracy. We do not accept any responsibility to any person for its accuracy and do no more than pass it on. All interested parties should make and rely upon their own inquiries in order to determine whether or not this information is in fact accurate.

Price SOLD

Property Type Residential

Property ID 222

Land Area 310 m2