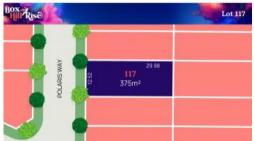

## HIGHLY SOUGHT AFTER VACANT BLOCK

## **Box Hill Rise**

The above information provided has been furnished to us by the vendor/s. We have not verified whether or not that information is accurate and do not have any belief in one way or the other in its accuracy. We do not accept any responsibility to any person for its accuracy and do no more than pass it on. All interested parties should make and rely upon their own inquiries in order to determine whether or not this information is in fact accurate.

Price SOLD

Property Type Residential

Property ID 227

Land Area 375 m2

## **AGENT DETAILS**

## **OFFICE DETAILS**

Opes RE

Suite 609, Atlas, 2-8

**Brookhollow Avenue** 

Norwest, NSW, 2153

Australia

02 8834 3200

Ope 8 RE