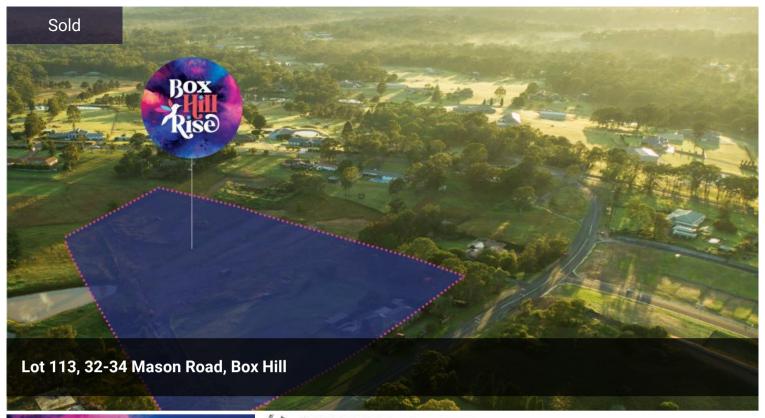

## **LOT 113**

Price SOLD

**Property Type** Residential

Property ID 232

Land Area 384 m2