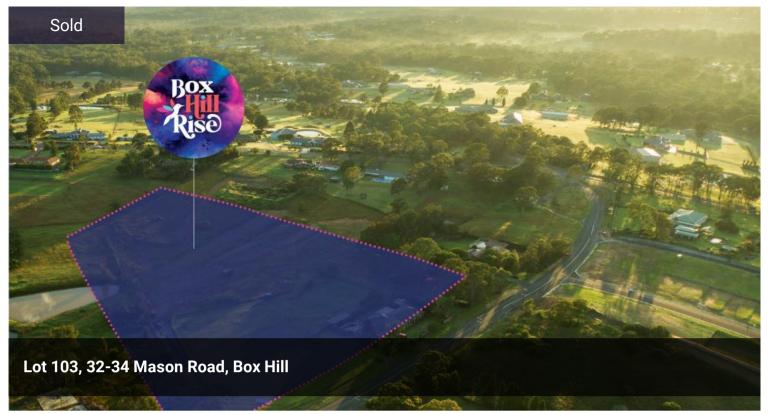

## **LOT 103**

## lot 103

The above information provided has been furnished to us by the vendor/s. We have not verified whether or not that information is accurate and do not have any belief in one way or the other in its accuracy. We do not accept any responsibility to any person for its accuracy and do no more than pass it on. All interested parties should make and rely upon their own inquiries in order to determine whether or not this information is in fact accurate.

Price SOLD

**Property Type** Residential

Property ID 234

Land Area 384 m2