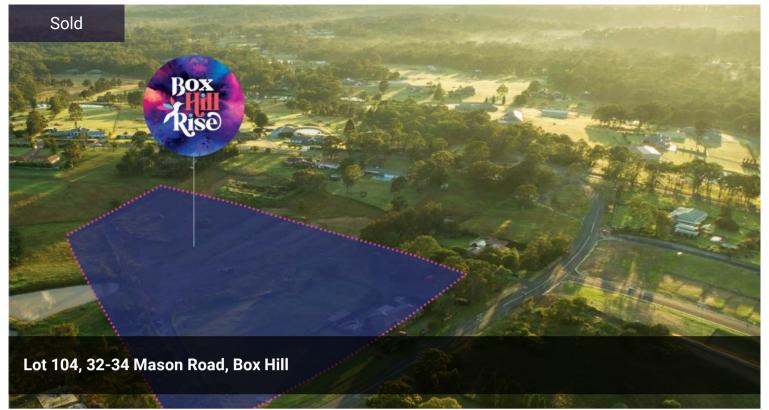

## **LOT 104**

lot 104

The above information provided has been furnished to us by the vendor/s. We have not verified whether or not that information is accurate and do not have any belief in one way or the other in its accuracy. We do not accept any responsibility to any person for its accuracy and do no more than pass it on. All interested parties should make and rely upon their own inquiries in order to determine whether or not this information is in fact accurate.

Price SOLD

Property Type Residential

Property ID 245

Land Area 361 m2