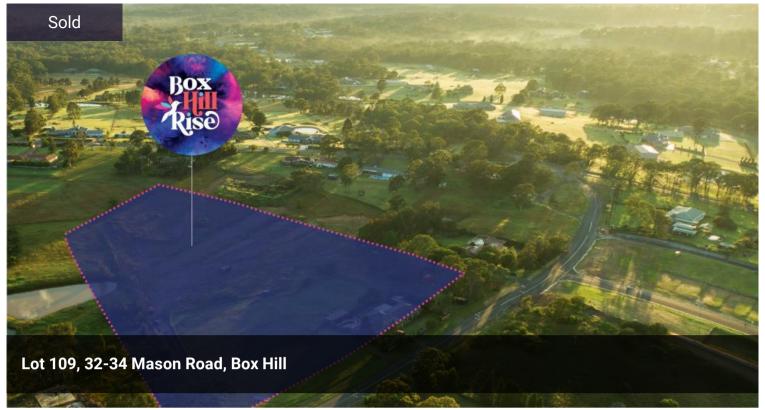

## **LOT 109**

lot 109

The above information provided has been furnished to us by the vendor/s. We have not verified whether or not that information is accurate and do not have any belief in one way or the other in its accuracy. We do not accept any responsibility to any person for its accuracy and do no more than pass it on. All interested parties should make and rely upon their own inquiries in order to determine whether or not this information is in fact accurate.

Price SOLD

Property Type Residential

Property ID 248

Land Area 361 m2