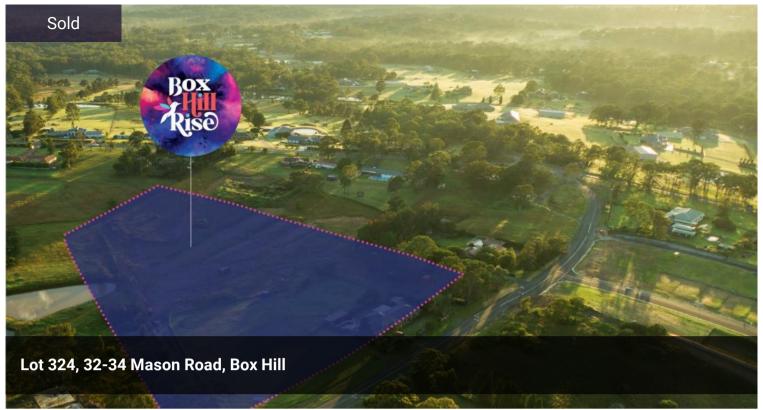

## **LOT 324**

lot 324

The above information provided has been furnished to us by the vendor/s. We have not verified whether or not that information is accurate and do not have any belief in one way or the other in its accuracy. We do not accept any responsibility to any person for its accuracy and do no more than pass it on. All interested parties should make and rely upon their own inquiries in order to determine whether or not this information is in fact accurate.

Price SOLD

Property Type Residential

Property ID 251

Land Area 384 m2