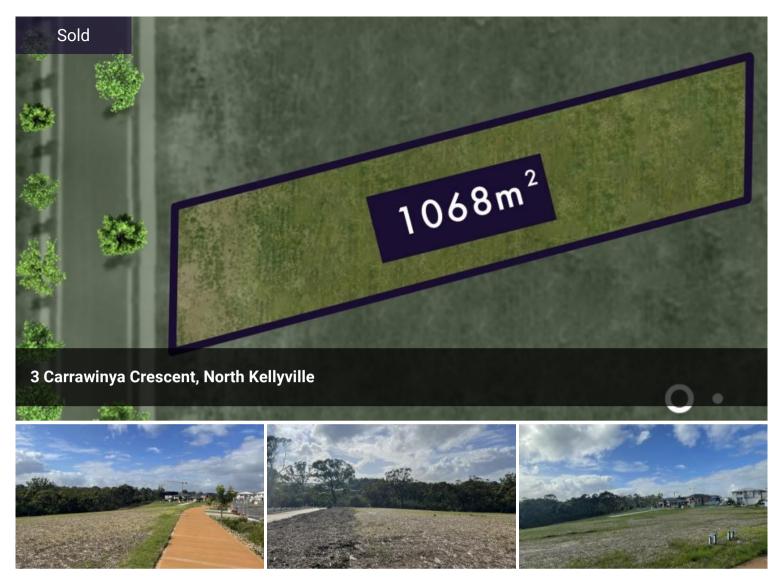

## DESIRABLE 1,068SQM PARCEL

## **GET IN QUICK!**

This beautiful lot in the tranquil Sanctuary Estate, North Kellyville, offers an abundance of space and a generous building platform. With an east facing rear yard you are sure to enjoy glorious sunshine and light, year round.

| Price         | SOLD        |
|---------------|-------------|
| Property Type | Residential |
| Property ID   | 262         |
| Land Area     | 1,068 m2    |