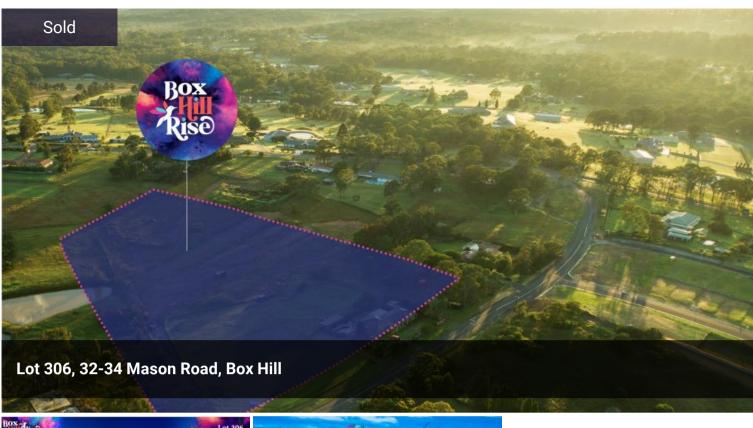

## BOX HILL'S BEST LOCATION

Celebrate new horizons at Box Hill Rise. A premium estate creating opportunities for a new and exciting way of life. Breathe in the fresh air at Box Hills best location. This upmarket, boutique estate is only 900m to the new Box Hill City Centre which is under construction and due for completion in 2022.

Located in the beautiful and tranquil surrounds of Sydney's North West it offers the best of both worlds, a relaxed rural lifestyle combined with an urban convenience.

• An exclusive release of premium land within a highly sought after idyllic location, just footsteps from lush green spaces and parklands. Price SOLD for \$1,080,000 Property Residential Type Property ID 272 Land Area 384 m2