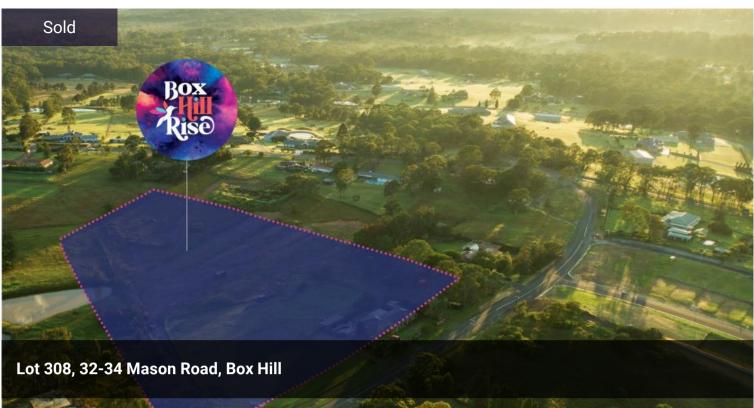

Located in the beautiful and tranquil surrounds of Sydney's

| Price         | SOLD        |
|---------------|-------------|
| Property Type | Residential |
| Property ID   | 298         |
| Land Area     | 334 m2      |

 An exclusive release of premium land within a highly sought after idyllic location, just footsteps from lush green spaces and parklands.

• Within minutes of Rouse Hill Metro station and the major shopping centre, Rouse Hill Town Centre, which features an amazing selection of retail and a lively casual dining scene.