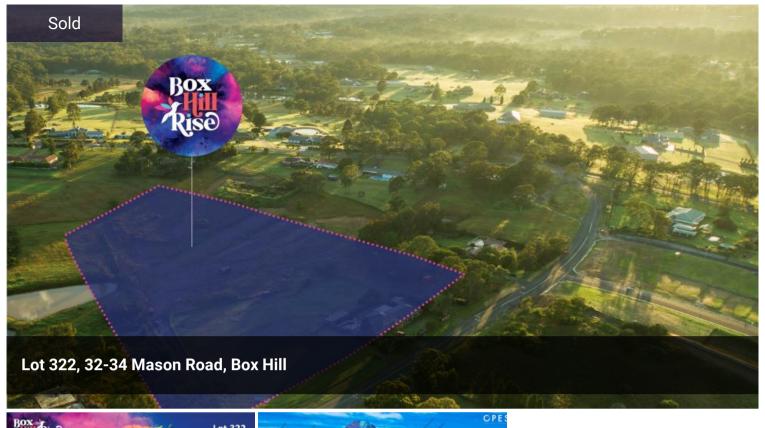

## BOX HILL'S BEST LOCATION - LAND RELEASE DATE 17 SEPTEMBER 2021 - REGISTER YOUR INTEREST NOW!

Limited number of lots will be released on Friday 17 September 2021. Lots will be released to VIP buyers 72 hours prior to the public. Contact us NOW to find out how to become a VIP buyer.

Celebrate new horizons at Box Hill Rise. A premium estate creating opportunities for a new and exciting way of life. Breathe in the fresh air at Box Hills best location. This upmarket, boutique estate is only 900m to the new Box Hill City Centre which is under construction and due for completion in 2022.

Price SOLD

Property Type Residential

Property ID 302

Land Area 334 m2

## **AGENT DETAILS**

## **OFFICE DETAILS**

Opes RE

Suite 609, Atlas, 2-8

**Brookhollow Avenue** 

Norwest, NSW, 2153

Austra