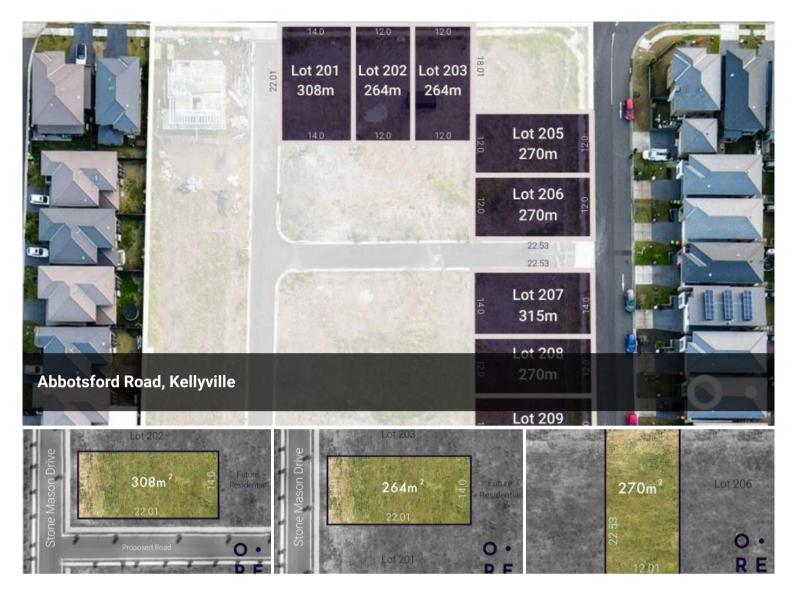

**Price** Conveniently

Located

Property Residential

Type

Property 348

ID

Land

264 m2

Area