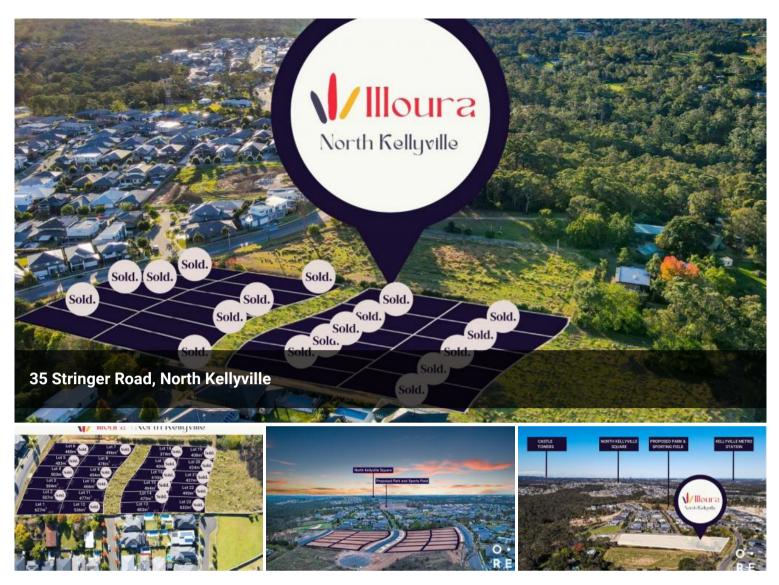

## ELEVATED, FLAT, R2 LAND

ONLY 3 BLOCKS REMAINING - REGISTRATION FAST APPROACHING - SECURE YOUR LOT NOW BEFORE PRICES INCREASE

Flat blocks, 464sqm - 627sqm, walk to transport/parks/amenities. One of the last R2 zoned land estates in North Kellyville.

These are the best quality lots available in North Kellyville.

R2 zoning allows you to save money and time with the option to employ a seamless CDC build process for your home.

Lots range in size from 464sqm-627sqm, with flat building platforms suitable for slab construction of double and single