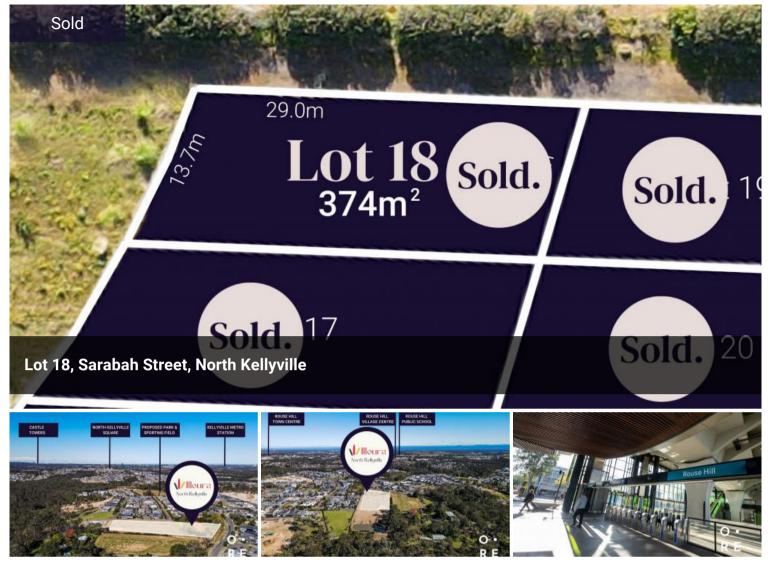

## COMPLICATION FREE R2 LAND -IDEAL BUILDING BLOCKS

A fantastic opportunity exists to secure a lot in this desirable development, ideally located between Stringer Road, Sarabah Street and beyond to Willandra Crescent. An idyllic and sought-after pocket of North Kellyville.

R2 zoned lots of this size and quality are rarely made available. Lots range in size from 374sqm-632sqm, and enjoy generous, flat building platforms suitable for slab construction.

With a peaceful bush backdrop to the rear of the site and set in the company of high quality completed homes, these lots also offer the convenience of shopping and lifestyle amenities just a few minutes' drive away.

North Kellyville delivers quality schooling options, a number of

Price SOLD for \$1,100,000 Property Residential Type Property ID 403 Land Area 374 m2