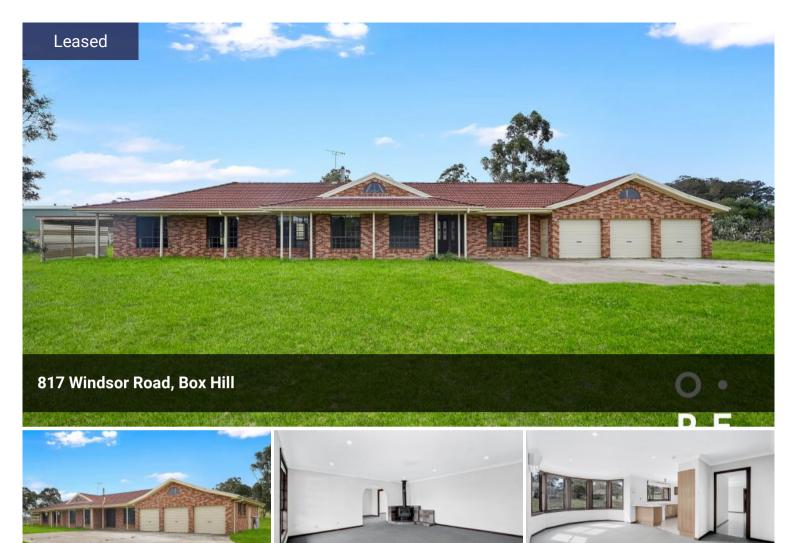

# COUNTRY HOME ON LARGE BLOCK

A touch of country life on five acres just 6 minutes' drive to Rouse Hill Town Centre. Come and enjoy the welcoming neighbourhood and the serenity this spacious home has to offer.

## Including the following:

- + Formal and informal living areas
- + Ducted air conditioning
- + S/C fireplace in the lounge room
- + Kitchen and dining room have garden views
- + Gas cook top
- + Main bedroom features walk-in robe and ensuite
- + Built ins in other 4 bedrooms
- + Walk in linen press
- + North East aspect
- + Paved entertainment area

#### 5 2 3 20200.0m2

\$1,000 Per **Price** 

Week

Property Rental

Type

Property ID 414

**Land Area** 20,200 m2

### **OFFICE DETAILS**

Opes RE

Suite 609, Atlas, 2-8

**Brookhollow Avenue** 

Norwest, NSW, 2153

+ Internal access to triple garage

+ Carport

+ Fenced boundary

+ Garden shed

+ 120,000 litre water tank

+ Property suits horses and other animals

View our virtual tour here;

https://kuula.co/share/collection/7v3DN? logo=0&info=1&fs=1&vr=0&sd=1&thumbs=1

\*All information in this advertisement was gathered from sources deemed reliable, however Opes RE or any staff related to the advertised property cannot guarantee the accuracy of this information and nor do we accept responsibility for its accuracy. Intending purchasers must make and rely upon their own enquiries. Opes RE on behalf of the vendor reserves the right to amend prices or withdraw any property from sale without notice.