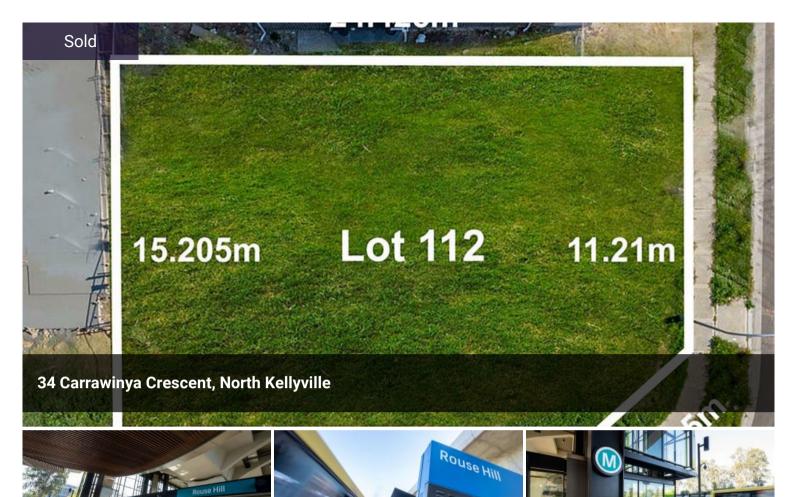

Offering an elevated position and commanding spectacular, never to be built out views of protected bushland, this 361sqm parcel presents an excellent opportunity to build your next home or investment property.

Key features include:

- R2 zoning
- Wide 15m+ frontage
- Desirable North Easterly aspect
- Tranquil outlook to protected bushland
- Convenient to shops, schools, parks and transport

Price SOLD

Property Type Residential

Property ID 488

Land Area 361 m2