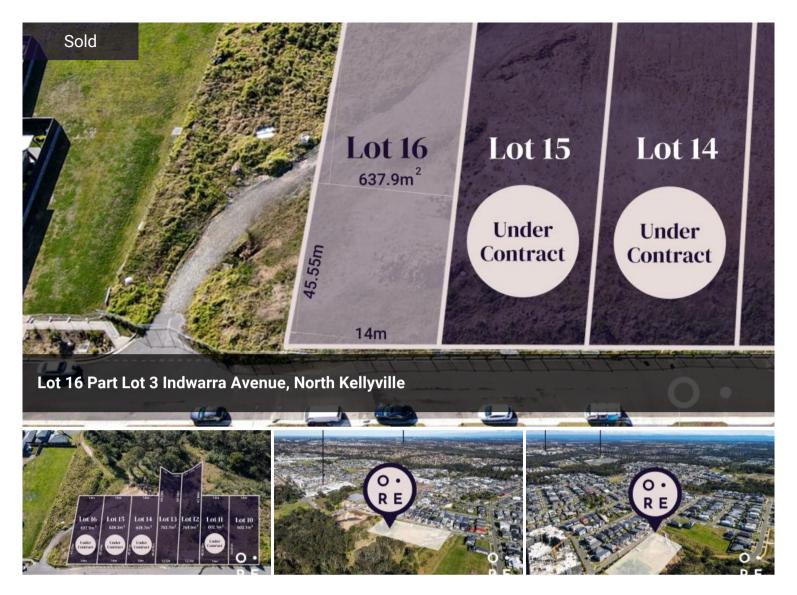

## DESIRABLE BLOCKS IN WALKING DISTANCE TO NORTH KELLYVILLE SQUARE

This boutique release of lots on Indwarra Avenue, North Kellyville is an offering not to be missed.

A selection of 7 large lots with generous frontages, flat building platforms and north east facing backyards, ensuring glorious sunshine and light, year round.

**Property Type** Residential

Property ID 497

Land Area 638 m2