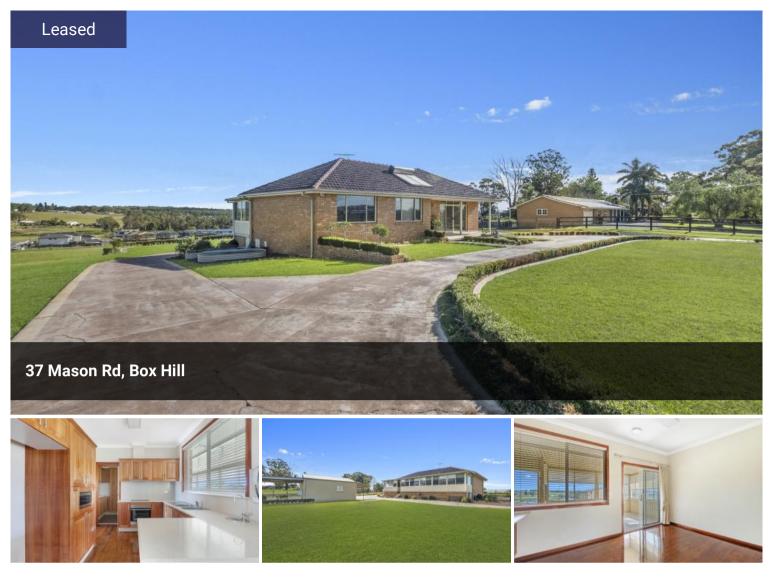

## IMPRESSIVE SINGLE LEVEL FAMILY HOME

Located in a quiet street this immaculately presented, sprawling single level home is perfect for a relaxing indoor/outdoor lifestyle. Offering an exquisitely spacious layout, with formal living and dining area, including 3 bedrooms, 1 bathroom, a triple garage/shed and a carport, this home enjoys a hugely popular and convenient location within minutes' drive to Rouse Hill Town Centre and Metro.

The functional design and abundance of natural light make this home a true standout.

Property features:

- 4.6 acre parcel (approx.)
- Ducted air conditioning

3 1 5 18615.54ac

| Price       | DEPOSIT |
|-------------|---------|
|             | TAKEN   |
| Property    | Rental  |
| Туре        | Rental  |
| Property ID | 498     |
| Land Area   | 4.60 ac |
| Floor Area  | 191 m2  |

## **OFFICE DETAILS**

Opes RE Suite 609, Atlas, 2-8 Brookhollow Avenue - Expansive kitchen with island bench, electric cooking and ample storage

- Master bedroom with built-in robes
- Built-ins in other 2 bedrooms
- large laundry with storage
- Massive undercover, paved entertainment area