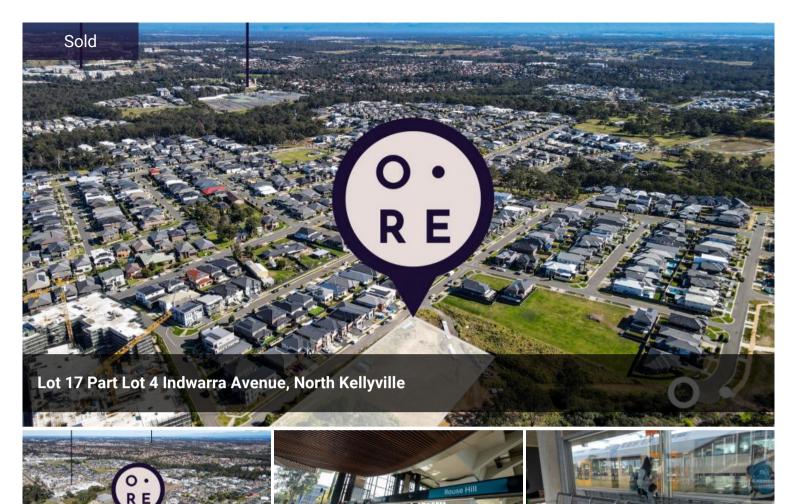

This boutique release of lots on Indwarra Avenue, North Kellyville is an offering not to be missed.

A selection of 9 large lots with generous frontages, flat building platforms and north east facing backyards, ensuring glorious sunshine and light, year round.

Set against a peaceful bush backdrop and amongst high quality homes, the properties are conveniently located within a few minutes' walk to North Kellyville Square.

Purchasing here assures you of the privacy and tranquillity of a larger lot, located just far enough away from the hustle and bustle of the centre of town, coupled with the convenience of a Price SOLD