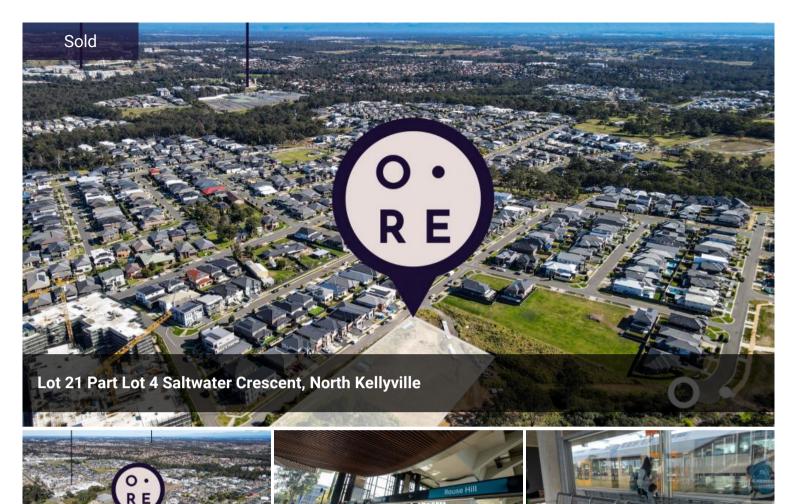

This boutique release of lots on Indwarra Avenue, North Kellyville is an offering not to be missed.

A selection of 9 large lots with generous frontages, flat building platforms and north east facing backyards, ensuring glorious sunshine and light, year round.

Set against a peaceful bush backdrop and amongst high quality homes, the properties are conveniently located within a few minutes' walk to North Kellyville Square.

Purchasing here assures you of the privacy and tranquillity of a larger lot, located just far enough away from the hustle and bustle of the centre of town, coupled with the convenience of a Price SOLD