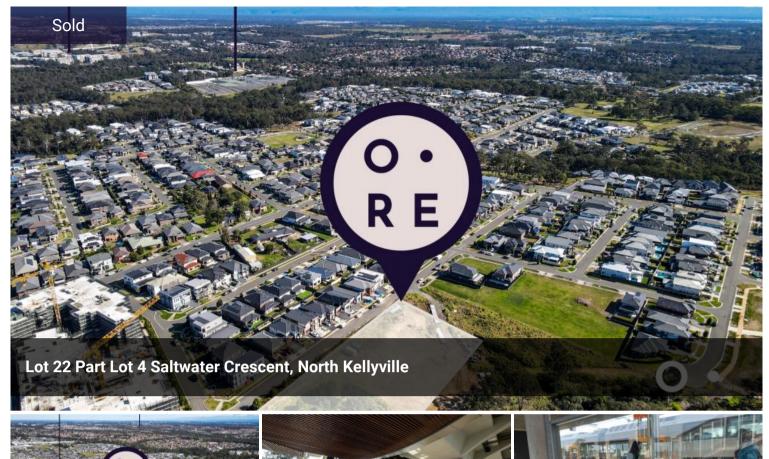

## DESIRABLE BLOCKS IN WALKING DISTANCE TO NORTH KELLYVILLE SQUARE

This boutique release of lots on Indwarra Avenue, North Kellyville is an offering not to be missed.

A selection of 9 large lots with generous frontages, flat building platforms and north east facing backyards, ensuring glorious sunshine and light, year round.

Set against a peaceful bush backdrop and amongst high quality homes, the properties are conveniently located within a few minutes' walk to North Kellyville Square.

Purchasing here assures you of the privacy and tranquillity of a larger lot, located just far enough away from the hustle and bustle of the centre of town, coupled with the convenience of a Price SOLD