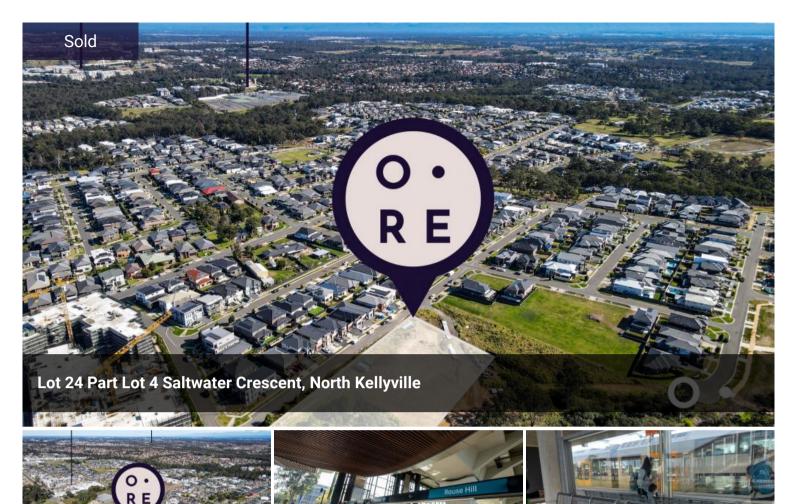

This boutique release of lots on Indwarra Avenue, North Kellyville is an offering not to be missed.

A selection of 9 large lots with generous frontages, flat building platforms and north east facing backyards, ensuring glorious sunshine and light, year round.

Set against a peaceful bush backdrop and amongst high quality homes, the properties are conveniently located within a few minutes' walk to North Kellyville Square.

Purchasing here assures you of the privacy and tranquillity of a larger lot, located just far enough away from the hustle and bustle of the centre of town, coupled with the convenience of a Price SOLD