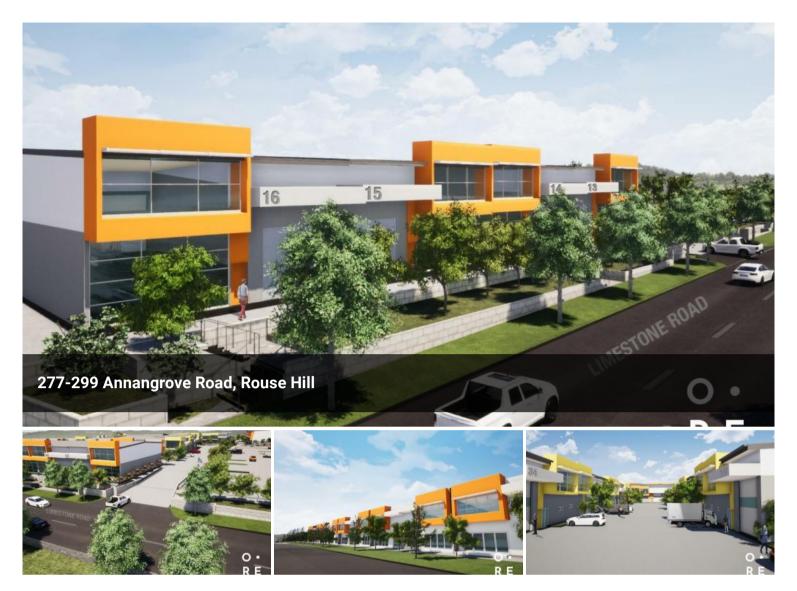

## LIMESTONE ESTATE – THE ULTIMATE BUSINESS HUB

- Warehouses ranging from 177-388sqm\*
- Garages plus multiple parking spaces
- Opportunity to occupy or invest
- Construction has commenced

Opes RE are pleased to present a fantastic opportunity to secure a brand new office & warehouse within the strategically located Rouse Hill Industrial precinct.

Commanding arguably the best street access position in the precinct, this offering presents occupiers with the ability to grow operations and leverage off this prime Business Park location.

Key Features include:

## **OFFICE DETAILS**

Opes RE
Suite 609, Atlas, 2-8
Brookhollow Avenue
Norwest, NSW, 2153
Australia
02 8834 3200

- State-of-the-art warehouses ranging from 177-388sqm\*

- Internal clearances of up to 7.5 metres
- Access via large motorised roller shutter door to each unit
- LED & excellent natural lighting throughout
- Air-conditioned and carpeted first floor office accommodation with full staff amenities
- Onsite electrical substation with approx. 80 amps and three phase power supply
- Estate zoned B6 Enterprise Corridor, allowing for warehousing, serviced retail, indoor recreation, showroom/bulky goods, and office users
- Secure industrial complex accessed via motorised gates, allowing for truck manoeuvring and loading
- Each unit comes with internal and external allocated car spaces
- Option to combine warehouse units for greater floor area
- Close proximity to Rouse Hill Metro, Town Centre and Box Hill residential estates

Limestone is the premium business park estate in Rouse Hill, designed to service the local community by providing a stunning mixed-use development.

Set yourself apart from the rest in Rouse Hill's premium business hub.