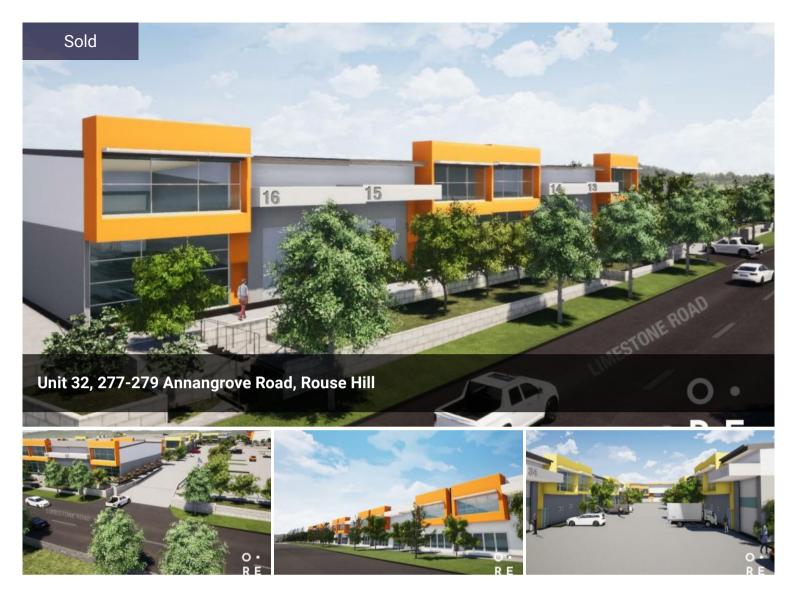

## LIMESTONE ESTATE – THE ULTIMATE BUSINESS HUB

- Warehouses ranging from 177-388sqm\*
- Garages plus multiple parking spaces
- Opportunity to occupy or invest
- · Construction has commenced

Opes RE are pleased to present a fantastic opportunity to secure a brand new office & warehouse within the strategically located Rouse Hill Industrial precinct.

Commanding arguably the best street access position in the precinct, this offering presents occupiers with the ability to grow operations and leverage off this prime Business Park location.

Price SOLD

**Property Type** Commercial

Limestone is the premium business park estate in Rouse Hill, designed to service the local community by providing a stunning mixed-use development.

Set yourself apart from the rest in Rouse Hill's premium business hub.