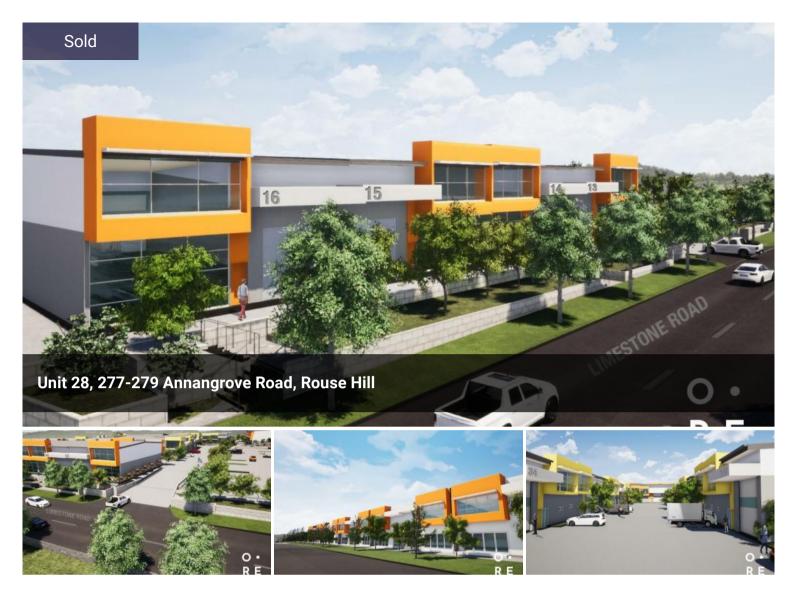

## LIMESTONE ESTATE – THE ULTIMATE BUSINESS HUB

- Warehouses ranging from 177-388sqm\*
- Garages plus multiple parking spaces
- Opportunity to occupy or invest
- · Construction has commenced

Opes RE are pleased to present a fantastic opportunity to secure a brand new office & warehouse within the strategically located Rouse Hill Industrial precinct.

Commanding arguably the best street access position in the precinct, this offering presents occupiers with the ability to grow operations and leverage off this prime Business Park location.

Price SOLD

**Property Type** Commercial

## **OFFICE DETAILS**

Opes RE
Suite 609, Atlas, 2-8
Brookhollow Avenue
Norwest, NSW, 2153
Australia
02 8834 3200

Key Features include:

Ope 8 RE

- State-of-the-art warehouses ranging from 177-388sqm\*
- Internal clearances of up to 7.5 metres
- Access via large motorised roller shutter door to each unit
- LED & excellent natural lighting throughout
- Air-conditioned and carpeted first floor office accommodation with full staff amenities
- Onsite electrical substation with approx. 80 amps and three phase power supply
- Estate zoned B6 Enterprise Corridor, allowing for warehousing, serviced retail, indoor recreation, showroom/bulky goods, and office users
- Secure industrial complex accessed via motorised gates, allowing for truck manoeuvring and loading
- Each unit comes with internal and external allocated car spaces
- Option to combine warehouse units for greater floor area
- Close proximity to Rouse Hill Metro, Town Centre and Box Hill residential estates

Limestone is the premium business park estate in Rouse Hill, designed to service the local community by providing a stunning mixed-use development.

Set yourself apart from the rest in Rouse Hill's premium business hub.