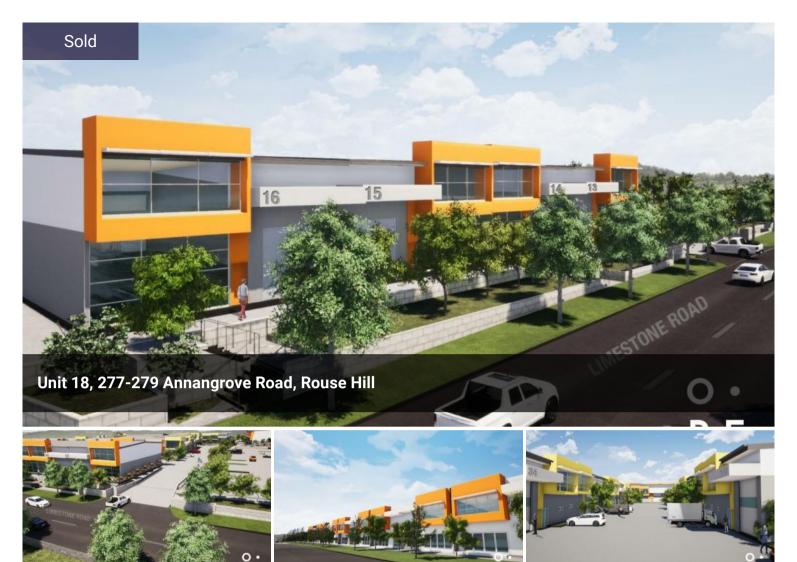

## LIMESTONE ESTATE – THE ULTIMATE BUSINESS HUB

- Warehouses ranging from 177-388sqm\*
- Garages plus multiple parking spaces
- Opportunity to occupy or invest
- Construction has commenced

Opes RE are pleased to present a fantastic opportunity to secure a brand new office & warehouse within the strategically located Rouse Hill Industrial precinct. Commanding arguably the best street access position in the precinct, this offering presents occupiers with the ability to grow operations and leverage off this prime Business Park location. PriceSOLDProperty TypeCommercialProperty ID581

## **OFFICE DETAILS**

Opes RE Suite 609, Atlas, 2-8 Brookhollow Avenue Norwest, NSW, 2153 Australia 02 8834 3200

.. \_ . . .

Key Features include:

- Opes RE.
- State-of-the-art warehouses ranging from 177-388sqm\*
- Internal clearances of up to 7.5 metres
- Access via large motorised roller shutter door to each unit
- LED & excellent natural lighting throughout
- Air-conditioned and carpeted first floor office accommodation with full staff amenities
- Onsite electrical substation with approx. 80 amps and three phase power supply
- Estate zoned B6 Enterprise Corridor, allowing for warehousing, serviced retail, indoor recreation, showroom/bulky goods, and office users
- Secure industrial complex accessed via motorised gates, allowing for truck manoeuvring and loading
- Each unit comes with internal and external allocated car spaces
- Option to combine warehouse units for greater floor area
- Close proximity to Rouse Hill Metro, Town Centre and Box Hill residential estates

Limestone is the premium business park estate in Rouse Hill, designed to service the local community by providing a stunning mixed-use development.

Set yourself apart from the rest in Rouse Hill's premium business hub.