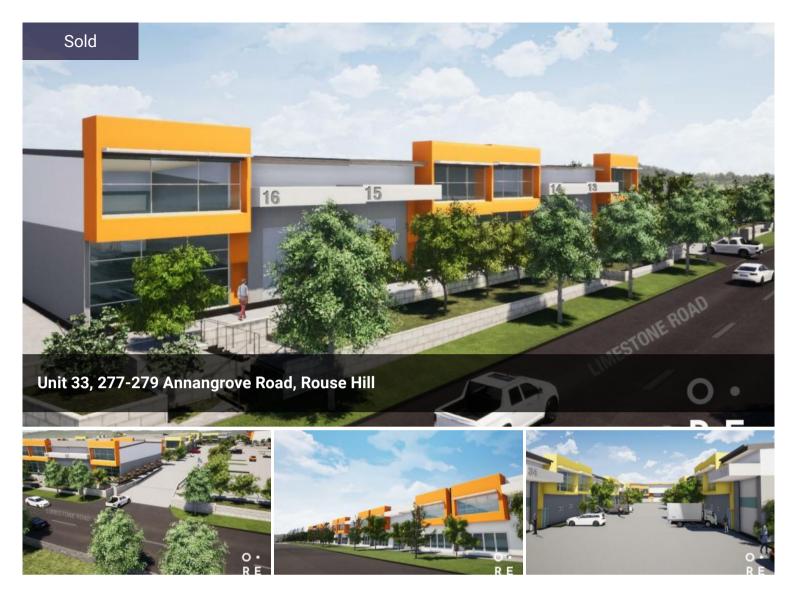

## LIMESTONE ESTATE – THE ULTIMATE BUSINESS HUB

- Warehouses ranging from 177-388sqm\*
- Garages plus multiple parking spaces
- Opportunity to occupy or invest
- · Construction has commenced

Opes RE are pleased to present a fantastic opportunity to secure a brand new office & warehouse within the strategically located Rouse Hill Industrial precinct.

Commanding arguably the best street access position in the precinct, this offering presents occupiers with the ability to grow operations and leverage off this prime Business Park location.

Price SOLD

**Property Type** Commercial

Limestone is the premium business park estate in Rouse Hill, designed to service the local community by providing a stunning mixed-use development.

Set yourself apart from the rest in Rouse Hill's premium business hub.