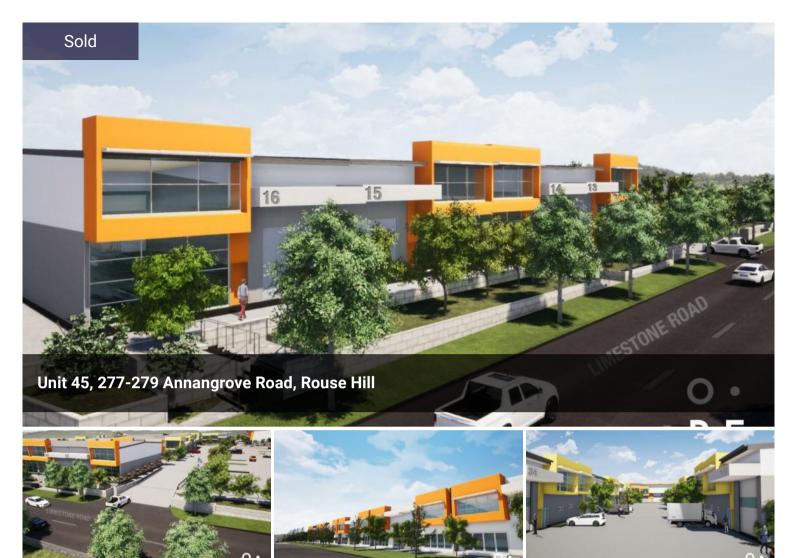

## LIMESTONE ESTATE – THE ULTIMATE BUSINESS HUB

- Warehouses ranging from 177-388sqm\*
- Garages plus multiple parking spaces
- Opportunity to occupy or invest
- Construction has commenced

Opes RE are pleased to present a fantastic opportunity to secure a brand new office & warehouse within the strategically located Rouse Hill Industrial precinct. Commanding arguably the best street access position in the precinct, this offering presents occupiers with the ability to grow operations and leverage off this prime Business Park location. PriceSOLDProperty TypeCommercialProperty ID590

## **OFFICE DETAILS**

Opes RE Suite 609, Atlas, 2-8 Brookhollow Avenue Norwest, NSW, 2153 Australia 02 8834 3200 Key Features include:

- Opes RE.
- State-of-the-art warehouses ranging from 177-388sqm\*
- Internal clearances of up to 7.5 metres
- Access via large motorised roller shutter door to each unit
- LED & excellent natural lighting throughout
- Air-conditioned and carpeted first floor office accommodation with full staff amenities
- Onsite electrical substation with approx. 80 amps and three phase power supply
- Estate zoned B6 Enterprise Corridor, allowing for warehousing, serviced retail, indoor recreation, showroom/bulky goods, and office users
- Secure industrial complex accessed via motorised gates, allowing for truck manoeuvring and loading
- Each unit comes with internal and external allocated car spaces
- Option to combine warehouse units for greater floor area
- Close proximity to Rouse Hill Metro, Town Centre and Box Hill residential estates