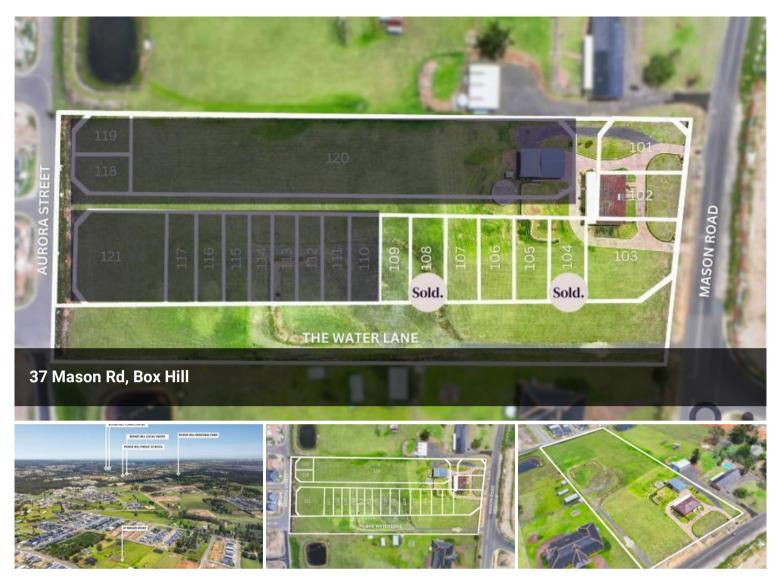

## OWNER OCCUPIERS AND INVESTORS DELIGHT!

Introducing to the market, Luxus Estate at The Water Lane, Box Hill. This convenient location is made up of elevated, premium lots, with dual occupancy potential (STCA), ranging from 263sqm to 325sqm - lot widths from 10m – 12.5m. Some lots with potential for a separate studio, with parking, and with the ability to subdivide off and sell! (STCA)

Access via 37 Mason Road, Box Hill

\*All information in this advertisement was gathered from sources deemed reliable, however Opes RE or any staff related to the advertised property cannot guarantee the accuracy of this information and nor do we accept responsibility for its accuracy. Intending purchasers must make and rely upon their own enquiries. Opes RE on behalf of the vendor reserves the right to amend prices or withdraw any property from sale without notice. Agency interest disclosed.