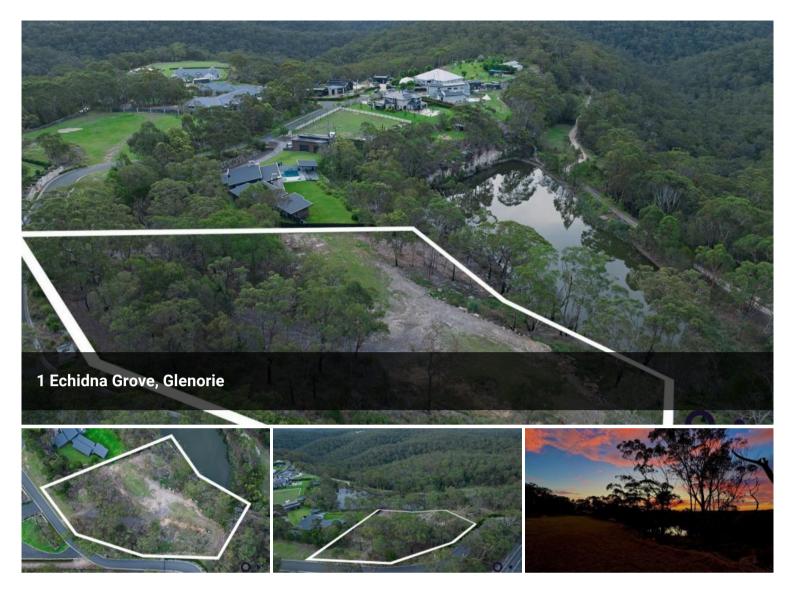

## THE LAST OF ITS KIND

SPECTACULAR VIEWS... UNBEATABLE LIFESTYLE....

1 Echidna Grove, Glenorie is the last remaining block overlooking the lake and mountains.

The 1.85 acre parcel has a clear level building platform, wide frontage and is elevated above the lake making it an ideal position to maximize the outlook and natural light.

The purchaser will benefit from the lifestyle the estate offers such as, two swimming lakes, pontoon, kayaking, bike riding and 4wd tracks.

You have the benefit of DA approved house plans or you can design your dream home.