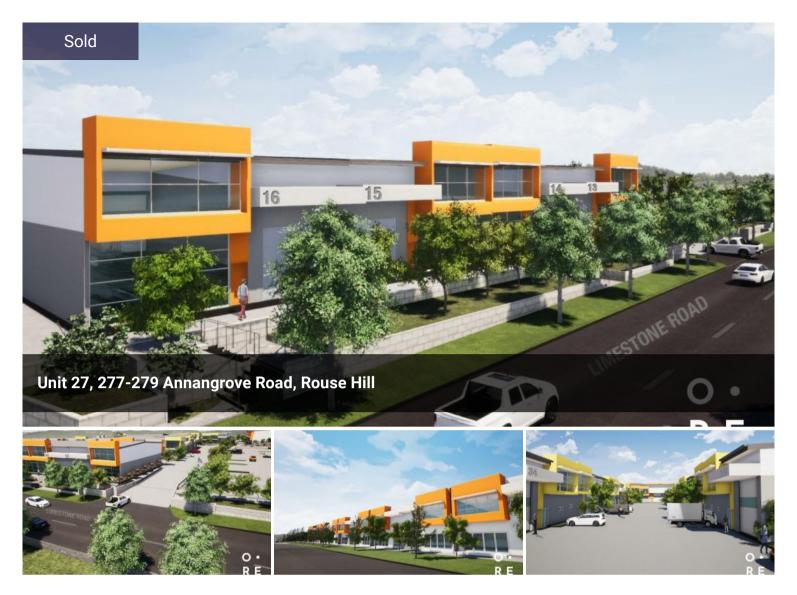

## LIMESTONE ESTATE – THE ULTIMATE BUSINESS HUB

- Warehouses ranging from 177-388sqm\*
- Garages plus multiple parking spaces
- Opportunity to occupy or invest
- Construction has commenced

Opes RE are pleased to present a fantastic opportunity to secure a brand new office & warehouse within the strategically located Rouse Hill Industrial precinct.

Commanding arguably the best street access position in the precinct, this offering presents occupiers with the ability to grow operations and leverage off this prime Business Park location.

Price SOLD

**Property Type** Commercial

## **OFFICE DETAILS**

Opes RE
Suite 609, Atlas, 2-8
Brookhollow Avenue
Norwest, NSW, 2153
Australia
02 8834 3200

· · · ·

Key Features include:

Ope 8 RE

- State-of-the-art warehouses ranging from 177-388sqm\*
- Internal clearances of up to 7.5 metres
- Access via large motorised roller shutter door to each unit
- LED & excellent natural lighting throughout
- Air-conditioned and carpeted first floor office accommodation with full staff amenities
- Onsite electrical substation with approx. 80 amps and three phase power supply
- Estate zoned B6 Enterprise Corridor, allowing for warehousing, serviced retail, indoor recreation, showroom/bulky goods, and office users
- Secure industrial complex accessed via motorised gates, allowing for truck manoeuvring and loading
- Each unit comes with internal and external allocated car spaces
- Option to combine warehouse units for greater floor area
- Close proximity to Rouse Hill Metro, Town Centre and Box Hill residential estates

Limestone is the premium business park estate in Rouse Hill, designed to service the local community by providing a stunning mixed-use development.

Set yourself apart from the rest in Rouse Hill's premium business hub.