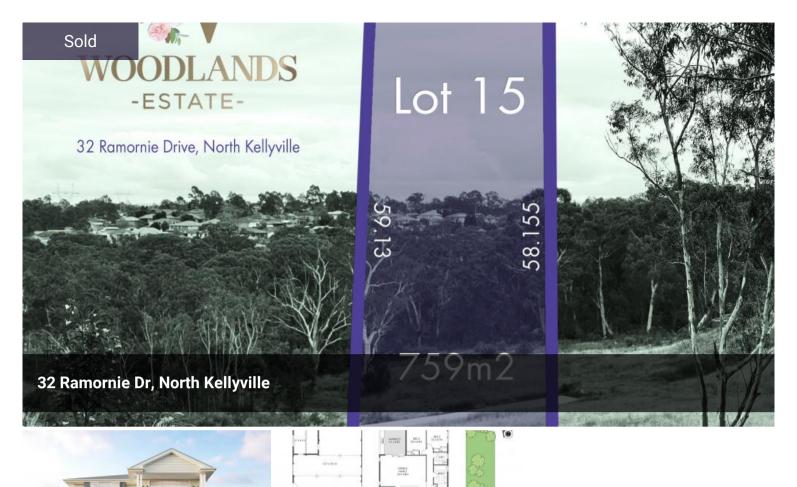

DA & CC Approved for 4/5 Bedroom Executive Home. Choose your own builder. Use DA/CC approval or choose your home and obtain your own DA & CC approval.

Positioned in a highly sought-after location overlooking tranquil bushland is this 759sqm rectangular block that presents an excellent opportunity to build your dream family home.

With DA & CC Approval you can start building NOW.

The functional architecturally designed home features 5 bedrooms or 4 plus a study, 3 bathrooms, open plan living and an abundance of space.

Price SOLD

Property Type Residential

Property ID 85

Land Area 759 m2